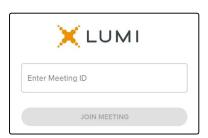

# Attending the meeting online

Those attending online will be able to view a live webcast of the meeting. Shareholders and proxyholders can ask questions and submit votes in real time.

To participate online, visit web.lumiagm.com/339817714 on your smartphone, tablet or computer.

You will need the latest versions of Chrome, Safari, Edge or Firefox. Please ensure your browser is compatible.

To log in, you must have the following information:

Meeting ID: 339-817-714

# Participating at the meeting

To participate in the meeting, you will be required to enter the unique 9-digit Meeting ID as provided above.

To proceed into the meeting, you will need to read and accept the Terms and Conditions.