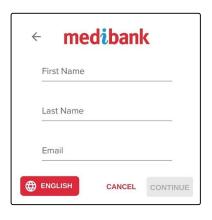

To register as a guest, select 'Guest' and enter your name and email address.

Once logged in, you will see the home page, which displays the meeting title and instructions.

On a desktop/laptop device the webcast will appear at the side automatically. On a mobile device, select the broadcast icon at the bottom of the screen to watch the webcast.