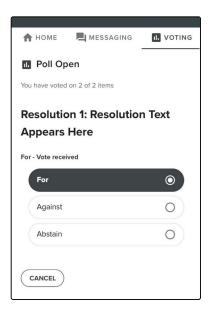

# For shareholders and appointed proxies only.

When the Chair declares the poll open:

- A voting icon **the** will appear on screen and the meeting resolutions will be displayed
- To vote, select one of the voting options. Your response will be highlighted
- To change your vote, simply select a different option to override

There is no need to press a submit or send button. Your vote is automatically counted. Votes may be changed up to the time the Chair closes the poll.

For shareholders and appointed proxies only.

To ask a written question tap on the messaging icon , type your question in the chat box at the top of the screen and select the send icon.