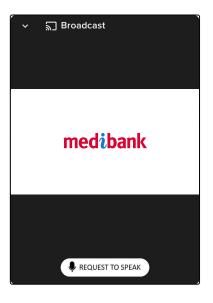

To register as a guest, select 'Guest' and enter your name and email address.

Once logged in, you will see the home page, which displays the meeting title and instructions.

On a desktop/laptop device the webcast will appear at the side automatically. On a mobile device, select the broadcast icon at the bottom of the screen to watch the webcast.

# For shareholders and appointed proxies only.

To ask a question verbally:

- Click "Request to speak" at the bottom of the broadcast window
- Confirm your details
- Click "Submit Request"
- Follow the instructions on screen to connect

You will hear the meeting while you wait to ask your question.