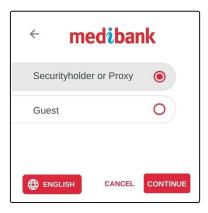

Select the relevant log in option to represent yourself in the meeting. Note that only shareholders and proxies can vote and ask questions in the meeting.

To register as a shareholder, select 'Securityholder or Proxy' and enter your SRN or HIN and Postcode or Country Code.

To register as a proxyholder, select 'Securityholder or Proxy' and you will need your username and password as provided by Computershare. In the 'SRN or HIN' field enter your username and in the

'Postcode or Country Code' field enter your password.

To register as a guest, select 'Guest' and enter your name and email address.

Once logged in, you will see the home page, which displays the meeting title and instructions.

On a desktop/laptop device the webcast will appear at the side automatically. On a mobile device, select the broadcast icon at the bottom of the screen to watch the webcast.