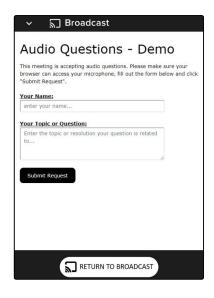

# For shareholders and appointed proxies only.

To ask a question verbally:

- Click "Request to speak" at the bottom of the broadcast window
- Confirm your details
- Click "Submit Request"
- Follow the instructions on screen to connect

You will hear the meeting while you wait to ask your question.