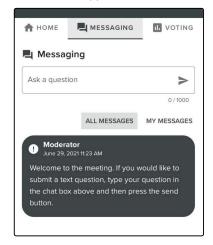

There is no need to press a submit or send button. Your vote is automatically counted. Votes may be changed up to the time the Chair closes the poll.

For shareholders and appointed proxies only.

To ask a written question tap on the messaging icon , type your question in the chat box at the top of the screen and select the send icon.

Confirmation that your message has been received will appear.