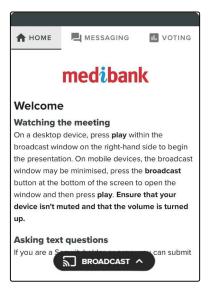

To register as a guest, select 'Guest' and enter your name and email address.

Once logged in, you will see the home page, which displays the meeting title and instructions.

On a desktop/laptop device the webcast will appear at the side automatically. On a mobile device, select the broadcast icon at the bottom of the screen to watch the webcast.

There is no need to press a submit or send button. Your vote is automatically counted. Votes may be changed up to the time the Chair closes the poll.

For shareholders and appointed proxies only.

To ask a written question tap on the messaging icon , type your question in the chat box at the top of the screen and select the send icon.

# For shareholders and appointed proxies only.

To ask a question verbally:

- Click "Request to speak" at the bottom of the broadcast window
- Confirm your details
- Click "Submit Request"
- Follow the instructions on screen to connect